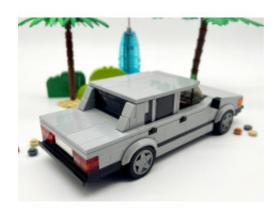

#### **Short Description**

This vehicle is built in the new Speed Champions style and can comfortably fit four minifigs.

### **Description**

I finally got the chance to go back and redesign my Volvo 740 MOC. I started with my original MOC as a base, but quickly changed pretty much the whole thing. The only things that really remailed intact are the taillights and headlights. Everything else has been reworked to accomplish what I think is a much more accurate model. I had a lot of fun designing and build this model and I hope you do too!

This vehicle is built in the new Speed Champions style and can comfortably fit four minifigs.

I really enjoy posting these instructions and love seeing everyone's creativity. If you build one of my MOCs, please consider posting a picture of your version!