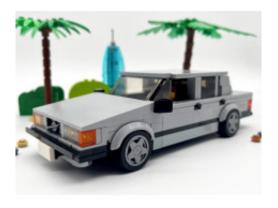

### **Description**

I finally got the chance to go back and redesign my Volvo 740 MOC. I started with my original MOC as a base, but quickly changed pretty much the whole thing. The only things that really remailed intact are the taillights and headlights. Everything else has been reworked to accomplish what I think is a much more accurate model. I had a lot of fun designing and build this model and I hope you do too!

This vehicle is built in the new Speed Champions style and can comfortably fit four minifigs.

I really enjoy posting these instructions and love seeing everyone's creativity. If you build one of my MOCs, please consider posting a picture of your version!