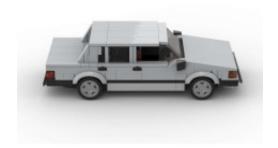

### **Description**

I finally got the chance to go back and redesign my Volvo 740 MOC. I started with my original MOC as a base, but quickly changed pretty much the whole thing. The only things that really remailed intact are the taillights and headlights. Everything else has been reworked to accomplish what I think is a much more accurate model. I had a lot of fun designing and build this model and I hope you do too!

This vehicle is built in the new Speed Champions style and can comfortably fit four minifigs.

I really enjoy posting these instructions and love seeing everyone's creativity. If you build one of my MOCs, please consider posting a picture of your version!