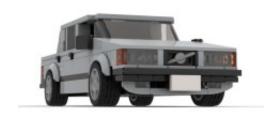

#### **Short Description**

This vehicle is built in the new Speed Champions style and can comfortably fit four minifigs.

### **Description**

I finally got the chance to go back and redesign my Volvo 740 MOC. I started with my original MOC as a base, but quickly changed pretty much the whole thing. The only things that really remailed intact are the taillights and headlights. Everything else has been reworked to accomplish what I think is a much more accurate model. I had a lot of fun designing and build this model and I hope you do too!

This vehicle is built in the new Speed Champions style and can comfortably fit four minifigs.

I really enjoy posting these instructions and love seeing everyone's creativity. If you build one of my MOCs, please consider posting a picture of your version!