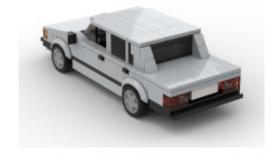

### **Description**

I finally got the chance to go back and redesign my Volvo 740 MOC. I started with my original MOC as a base, but quickly changed pretty much the whole thing. The only things that really remailed intact are the taillights and headlights. Everything else has been reworked to accomplish what I think is a much more accurate model. I had a lot of fun designing and build this model and I hope you do too!

This vehicle is built in the new Speed Champions style and can comfortably fit four minifigs.

I really enjoy posting these instructions and love seeing everyone's creativity. If you build one of my MOCs, please consider posting a picture of your version!