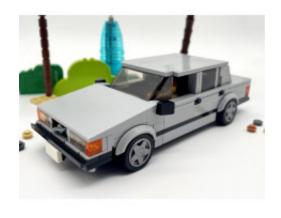

#### **Short Description**

This vehicle is built in the new Speed Champions style and can comfortably fit four minifigs.

### **Description**

I finally got the chance to go back and redesign my Volvo 740 MOC. I started with my original MOC as a base, but quickly changed pretty much the whole thing. The only things that really remailed intact are the taillights and headlights. Everything else has been reworked to accomplish what I think is a much more accurate model. I had a lot of fun designing and build this model and I hope you do too!

This vehicle is built in the new Speed Champions style and can comfortably fit four minifigs.

I really enjoy posting these instructions and love seeing everyone's creativity. If you build one of my MOCs, please consider posting a picture of your version!