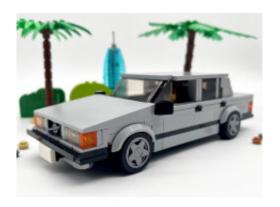

#### **Short Description**

This vehicle is built in the new Speed Champions style and can comfortably fit four minifigs.

### **Description**

I finally got the chance to go back and redesign my Volvo 740 MOC. I started with my original MOC as a base, but quickly changed pretty much the whole thing. The only things that really remailed intact are the taillights and headlights. Everything else has been reworked to accomplish what I think is a much more accurate model. I had a lot of fun designing and build this model and I hope you do too!

This vehicle is built in the new Speed Champions style and can comfortably fit four minifigs.

I really enjoy posting these instructions and love seeing everyone's creativity. If you build one of my MOCs, please consider posting a picture of your version!