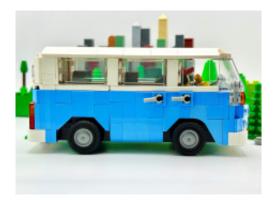

## Description

Introducing the perfect companion for my DeLorean MOC—the Volkswagen T2! This classic van is not only a stylish addition to any LEGO city but also a fun nod to transporting that "dangerous amount of plutonium" to wacky scientist types. With ample room for passengers, it's ready to hit the road (or the time circuits) in style.