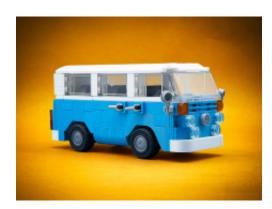

## People's Car T2 Bus from Back To The Future

Brand: VOLKSWAGEN Product Code: MOC-176508 Availability: In Stock Weight: 0.00kg Dimensions: 0.00cm x 0.00cm x 0.00cm

Price: \$200.00

Ex Tax: \$200.00

## Description

Introducing the perfect companion for my DeLorean MOC—the Volkswagen T2! This classic van is not only a stylish addition to any LEGO city but also a fun nod to transporting that "dangerous amount of plutonium" to wacky scientist types. With ample room for passengers, it's ready to hit the road (or the time circuits) in style.