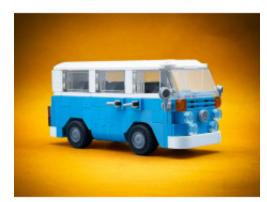

## Description

Introducing the perfect companion for my DeLorean MOC—the Volkswagen T2! This classic van is not only a stylish addition to any LEGO city but also a fun nod to transporting that "dangerous amount of plutonium" to wacky scientist types. With ample room for passengers, it's ready to hit the road (or the time circuits) in style.