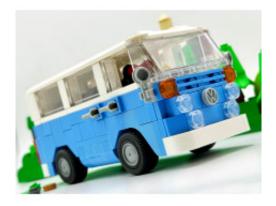

## Description

Introducing the perfect companion for my DeLorean MOC—the Volkswagen T2! This classic van is not only a stylish addition to any LEGO city but also a fun nod to transporting that "dangerous amount of plutonium" to wacky scientist types. With ample room for passengers, it's ready to hit the road (or the time circuits) in style.