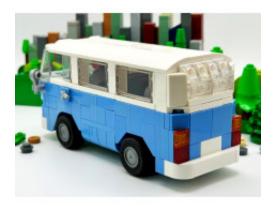

## Description

Introducing the perfect companion for my DeLorean MOC—the Volkswagen T2! This classic van is not only a stylish addition to any LEGO city but also a fun nod to transporting that "dangerous amount of plutonium" to wacky scientist types. With ample room for passengers, it's ready to hit the road (or the time circuits) in style.